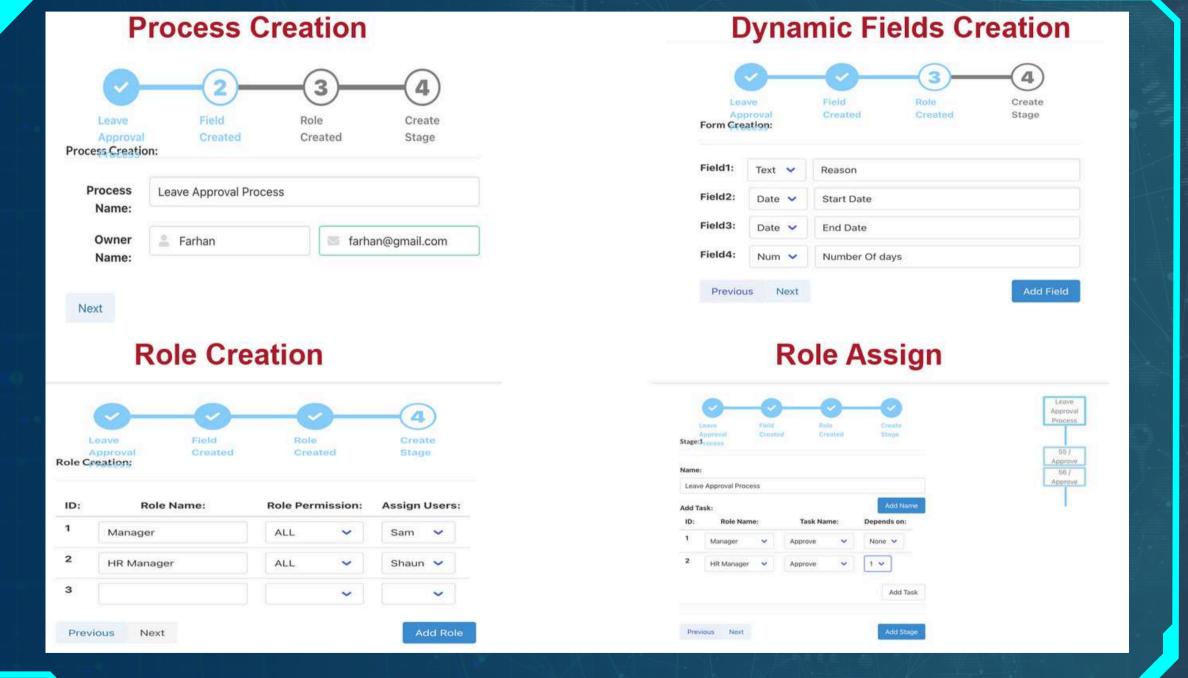

#### WEB APPLICATION: WORK FLOW SYSTEM

Dynamic Workflow Process, Role, Field Creation