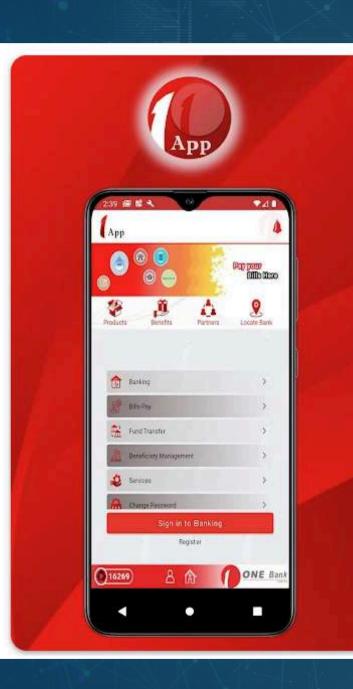

## OULTH Q

My Prime - Prime Bank PLC

Connect Internet Banking -Shimanto Bank PLC

Trust Money - Trust Bank Limited

Pmoney smart banking - The Premier Bank Limited

One Bank App - One Bank Limited

NRBC Planet - NRBC Bank PLC