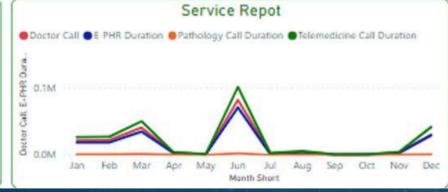

#### POWER BI AND BUSINESS INTELLIGENCE

14.3%

10.0%

0.0%

0.0%

0.0%

0.0%

100.0%

Website

USSD

Total

| Subsci               | ription Renewal R | eport       |
|----------------------|-------------------|-------------|
| Name                 | Mobile            | Renewal Due |
| Md Anowar<br>Hossain | 8801915491248     | -3          |

- 4M (98.83%)

Daktarbhai Mo...

Daktarbhai Yea...

2,107

1,492

4,350,770

326

| Revenue by Gender |        |  |
|-------------------|--------|--|
| male              | 3,643K |  |
| female            | 639K   |  |
| Common            | 51K    |  |
| Others            | 17K    |  |
| Other             | ОК     |  |

| Age Group  | Total Revenue | Churn Rate |  |
|------------|---------------|------------|--|
| 30 TO 39   | 1,567,617     | 15.5%      |  |
| 20 TO 29   | 1,339,312     | 60.1%      |  |
| 0 TO 9     | 543,368       | 10.4%      |  |
| 40 TO 49   | 519,730       | 14.9%      |  |
| 10 TO 19   | 173,834       | 14.2%      |  |
| 50 TO 59   | 156,283       | 17.8%      |  |
| 60 TO 69   | 37,303        | 48.3%      |  |
| 70 TO 79   | 8,019         | 57.5%      |  |
| 80 TO 89   | 3,658         | 72.7%      |  |
| 90 TO 99   | 1,574         | 40.0%      |  |
| 100 TO 109 | 56            | 100.0%     |  |
| 120 TO 129 | 13            | 0.0%       |  |
| 110 TO 119 | 5             | 0.0%       |  |