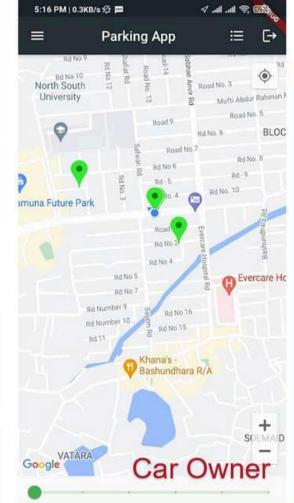

#### E-Learning App

- Live Classes
- Sharing class materials
- E-learning through videos and quizzes

- Like Airbnb
- Google Map Support
- Admin, Car Owner, Space Owner module

Continue

E-Learning and Parking App