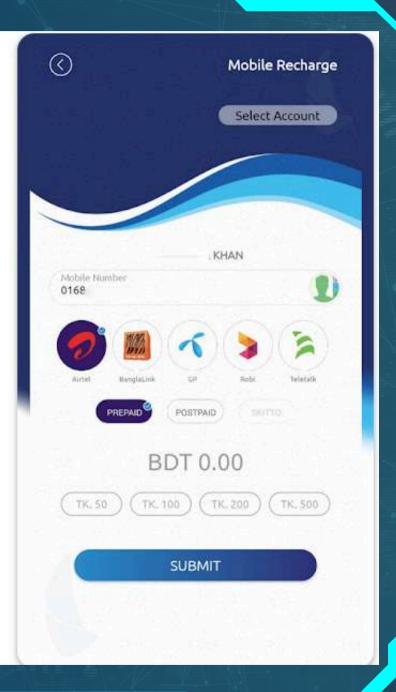

## OULTH Q

My Prime - Prime Bank PLC

Connect Internet Banking -Shimanto Bank PLC

Trust Money - Trust Bank Limited

Pmoney smart banking - The Premier Bank Limited

One Bank App - One Bank Limited

NRBC Planet - NRBC Bank PLC