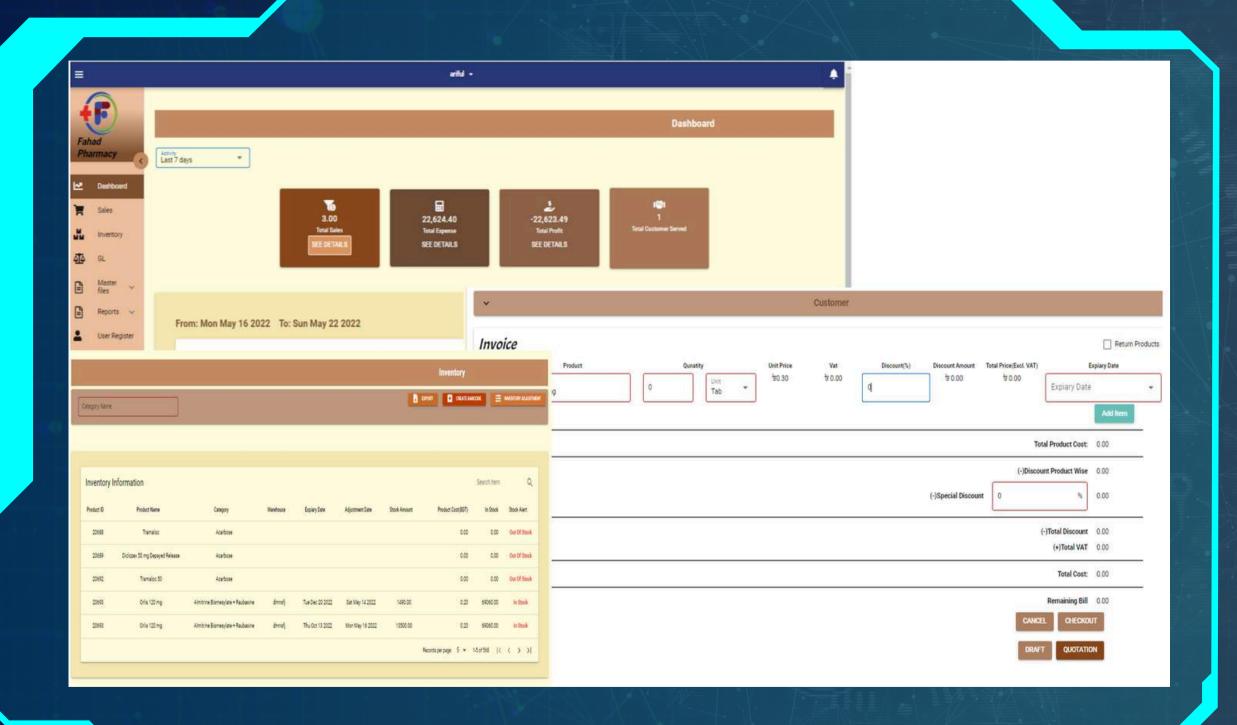

#### WEB APPLICATION: POINT OF SALES SYSTEM (POS)

-VueJS, Django (Python), MySQL