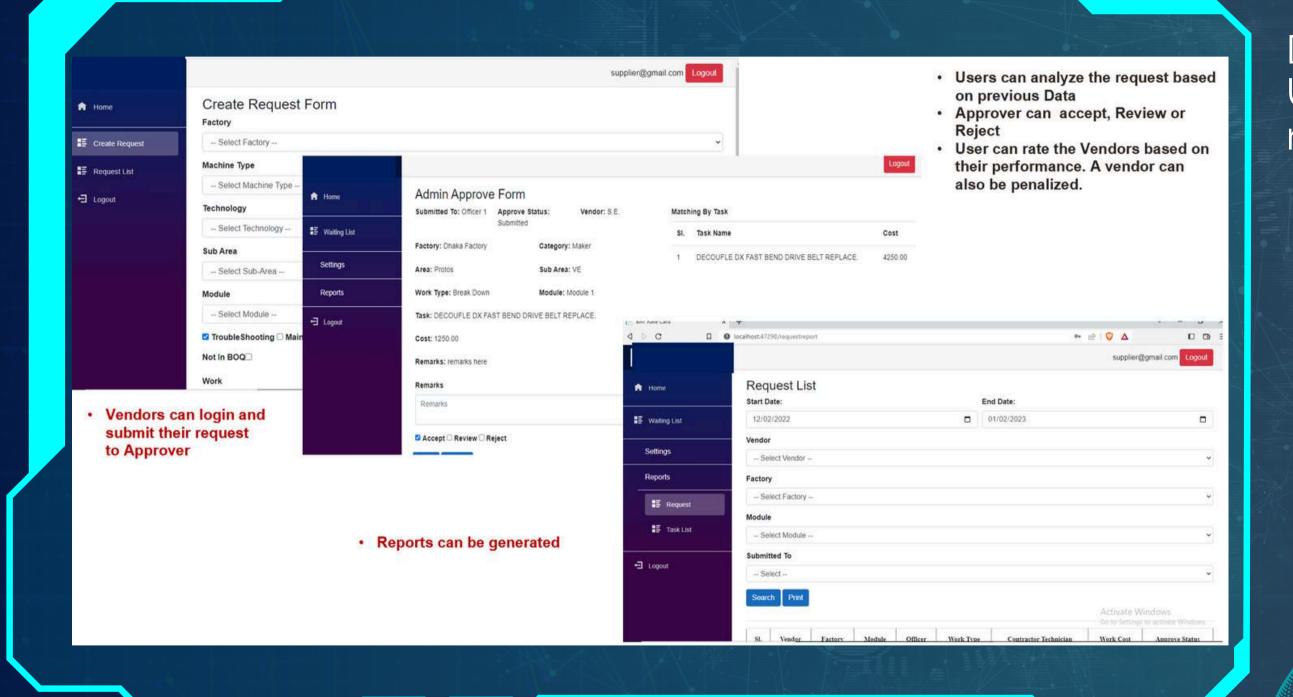

## WEB APPLICATION: MAINTENANCE JOB SEARCH AND APPROVAL

Dashboard and Screens for User and Vendor to search manufacturing job list