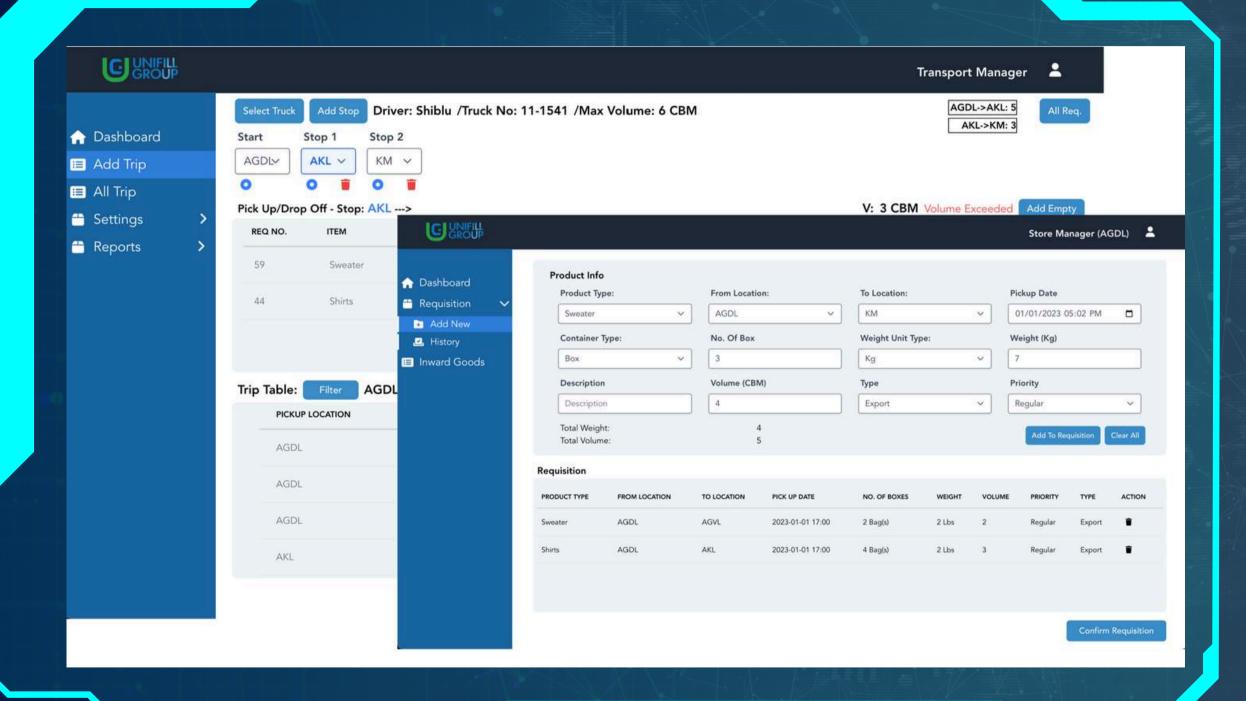

als
- E-learning through videos and quizzes



- Like Airbnb
- Google Map Support
- Admin, Car Owner, Space Owner module



Continue



E-Learning and Parking App



SignUp



#### WEB APPLICATION: FINTECH SYSTEM

© 2022 Copyright: TechTrioz Solutions



Dashboard and Screens for Distributors and Retailer



#### WEB APPLICATION: REBATE MANAGEMENT SYSTEM



Dynamic rule creation and Rebate calculation



#### WEB APPLICATION: PARCEL TRACKING SYSTEM



Logistics Company





#### WEB APPLICATION: E-COMMERCE-POS INTEGRATION



Inventory of shoe manufacturing company





#### WEB APPLICATION: HOTEL MANAGEMENT SYSTEM



Front Desk Home Screen





#### WEB APPLICATION



BAR/QR Code supported Fixed Asset Register

For Insurance Company



## WEB APPLICATION: TRUCK FLEET TRIP PLANNING SYSTEM



For Garments Factory



## WEB APPLICATION: MAINTENANCE JOB SEARCH AND APPROVAL



Dashboard and Screens for User and Vendor to search manufacturing job list



## WEB APPLICATION: APARTMENT MANAGEMENT SOFTWARE



.Net Core, MS SQL





#### WEB APPLICATION: POINT OF SALES SYSTEM (POS)



-VueJS, Django (Python), MySQL





#### WEB APPLICATION: WORK FLOW SYSTEM



Dynamic Workflow Process, Role, Field Creation





#### MACHINE LEARNING



Customer Churn Prediction Telco Dataset



#### MACHINE LEARNING



Churn Rate Analysis



#### MACHINE LEARNING



Image identification from clutter





#### POWER BI AND BUSINESS INTELLIGENCE

#### **Stock Trading Analytics**



#### **Pricing Analytics**



#### **Microfinance Dashboard**









#### POWER BI AND BUSINESS INTELLIGENCE







###