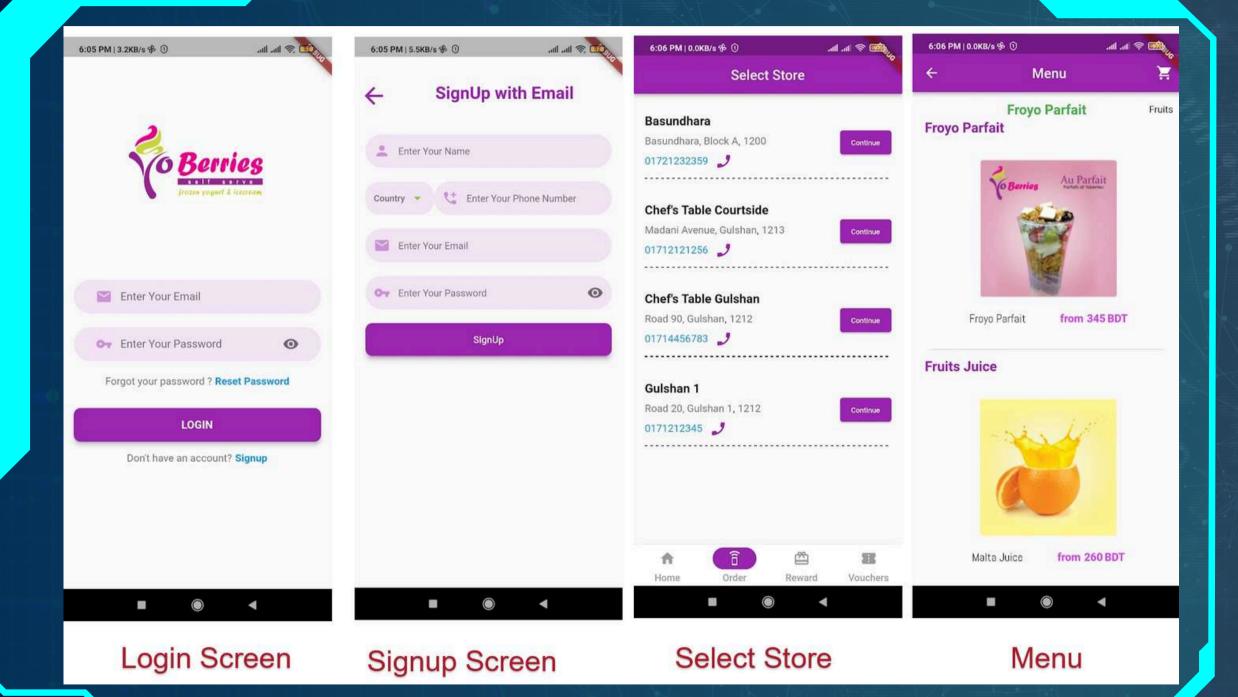

SBL Digi Banking - Standard Bank Limited

Meghna i banking - Meghna Bank PLC

Community Cash - Community Bank Bangladesh PLC

NBL App - National Bank PLC

E-Commerce App for Cow Farm

Trash to Cash

YoBerries

Send A Parcel