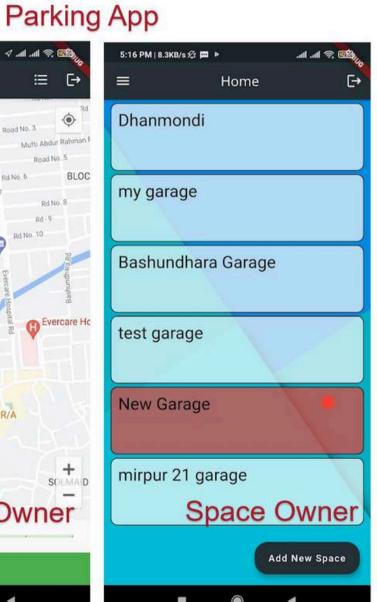

#### E-Learning App

- Live Classes
- Sharing class materials
- E-learning through videos and quizzes

- Like Airbnb
- Google Map Support
- Admin, Car Owner, Space Owner module

Continue

E-Learning and Parking App