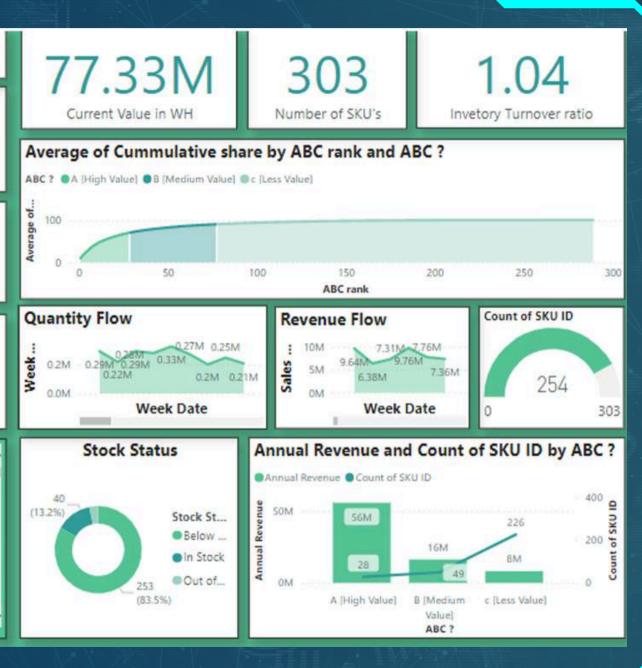

#### **Stock Analysis Report**

| Distribution Of Annual Revenue |                    |                     |                      |
|--------------------------------|--------------------|---------------------|----------------------|
| ABC ?                          | X [Uniform Demand] | Y [variable Demand] | Z [Uncertian Demand] |
| A [High Value]                 | 9.89M              | 22.70M              | 23.49M               |
| B [Medium Value]               | 1.81M              | 4.82M               | 9.78M                |
| c [Less Value]                 | 1.15M              | 1.36M               | 5.65M                |

| Distribution Of Current Stock |                    |                     |                      |  |
|-------------------------------|--------------------|---------------------|----------------------|--|
| ABC ?                         | X [Uniform Demand] | Y [variable Demand] | Z [Uncertian Demand] |  |
| A [High Value]                | 2.91M              | 6.31M               | 9.22M                |  |
| B [Medium Value]              | 0.34M              | 5.20M               | 18.61M               |  |
| c [Less Value]                | 3.10M              | 2.04M               | 29.60M               |  |

| Distribution Of Inventory Turnover Ratio |                    |                     |                      |
|------------------------------------------|--------------------|---------------------|----------------------|
| ABC ?                                    | X [Uniform Demand] | Y [variable Demand] | Z [Uncertian Demand] |
| A [High Value]                           | 3.40               | 3.60                | 2.55                 |
| B [Medium Value]                         | 5.30               | 0.93                | 0.53                 |
| c [Less Value]                           | 0.37               | 0.67                | 0.19                 |

| SKU ID | Count of Current Stock Quantity | int of Current Stock Quantity   Average of Average Lead Time (days) |     |
|--------|---------------------------------|---------------------------------------------------------------------|-----|
| 1009AA | 1                               | 30.00                                                               | 33  |
| 1077CA | 1                               | 45.00                                                               | 170 |
| 1083AA | 1                               | 45.00                                                               | 195 |
| 1116CA | 1                               | 90.00                                                               | 406 |
| 1126CA | 1                               | 45.00                                                               | 245 |
| 1130AA | 1                               | 90.00                                                               | 66  |
| 11458A | 1                               | 45.00                                                               | 17, |
| 1161AA | 1                               | 90.00                                                               | 30, |
| 1163CA | 1                               | 90.00                                                               | 25  |
| Total  | 303                             | 52.94                                                               |     |