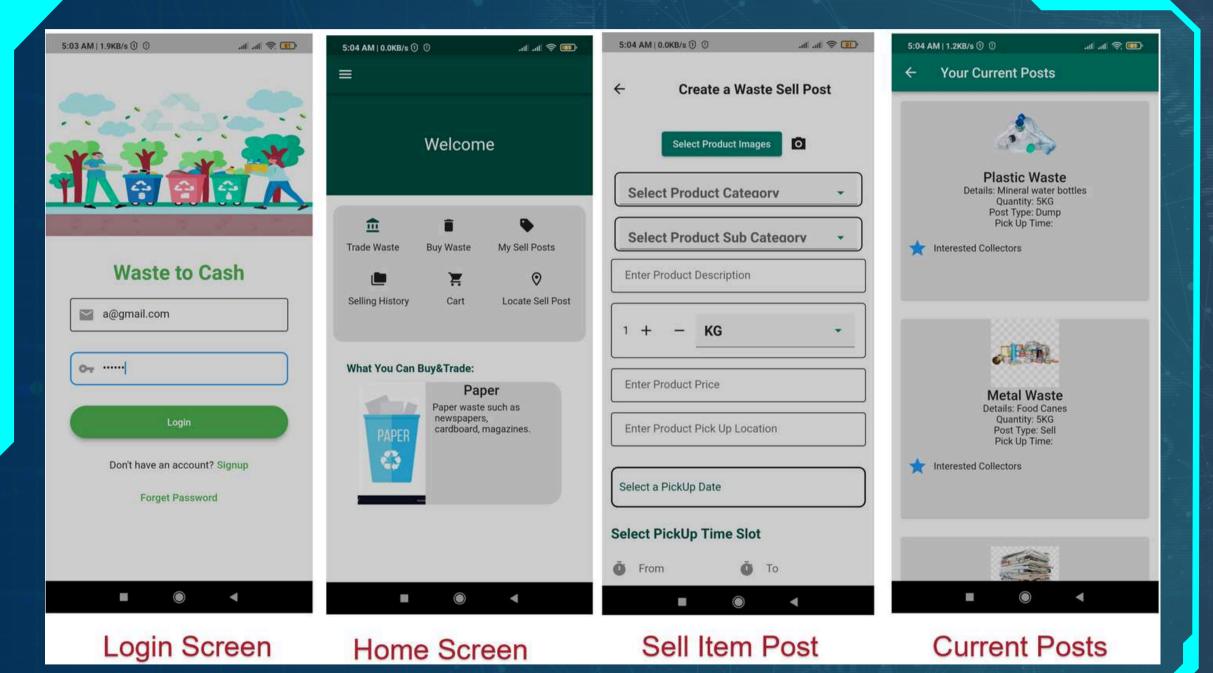

SBL Digi Banking - Standard Bank Limited

Meghna i banking - Meghna Bank PLC

Community Cash - Community Bank Bangladesh PLC

NBL App - National Bank PLC

E-Commerce App for Cow Farm

Trash to Cash

YoBerries

Send A Parcel