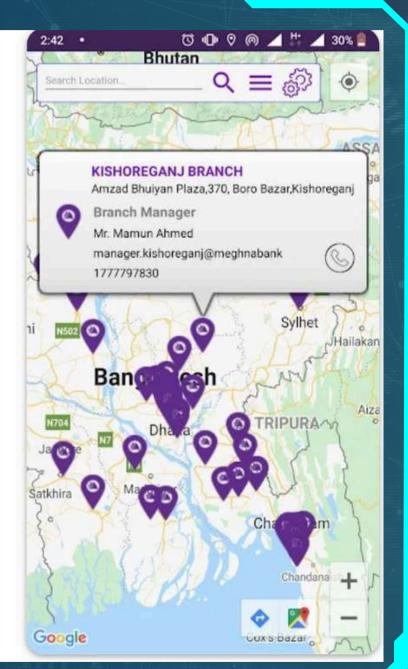

SBL Digi Banking - Standard Bank Limited

Meghna i banking - Meghna Bank PLC

Community Cash - Community Bank Bangladesh PLC

NBL App - National Bank PLC

E-Commerce App for Cow Farm

Trash to Cash

YoBerries

Send A Parcel