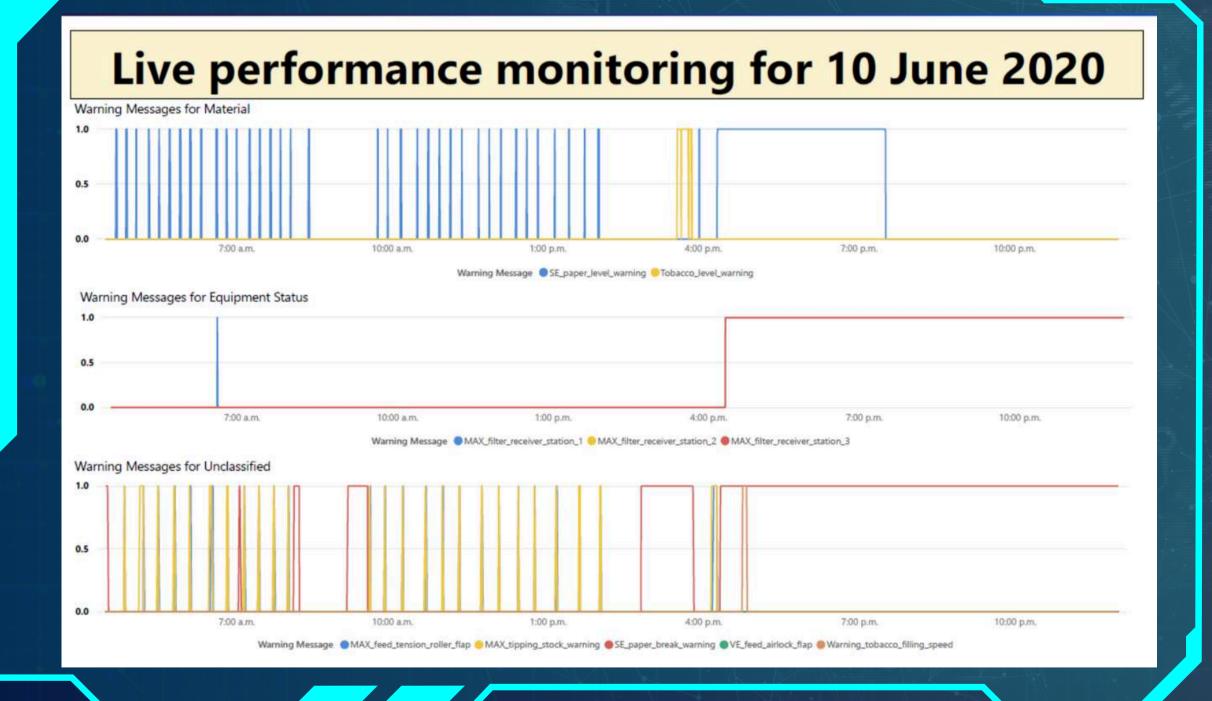

#### INDUSTRIAL AUTOMATION

Warning message for ciggerrete manufacturing machine