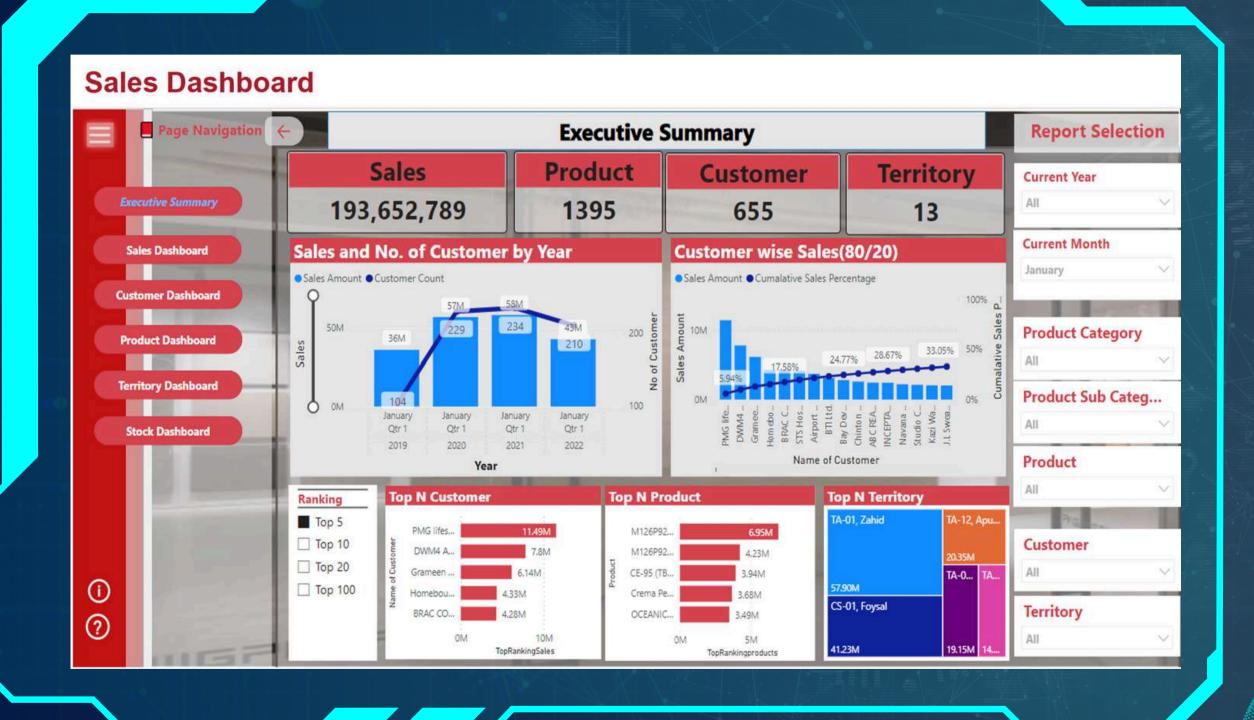

#### POWER BI AND BUSINESS INTELLIGENCE

#### POWER BI AND BUSINESS INTELLIGENCE

14.3%

10.0%

0.0%

0.0%

0.0%

0.0%

100.0%