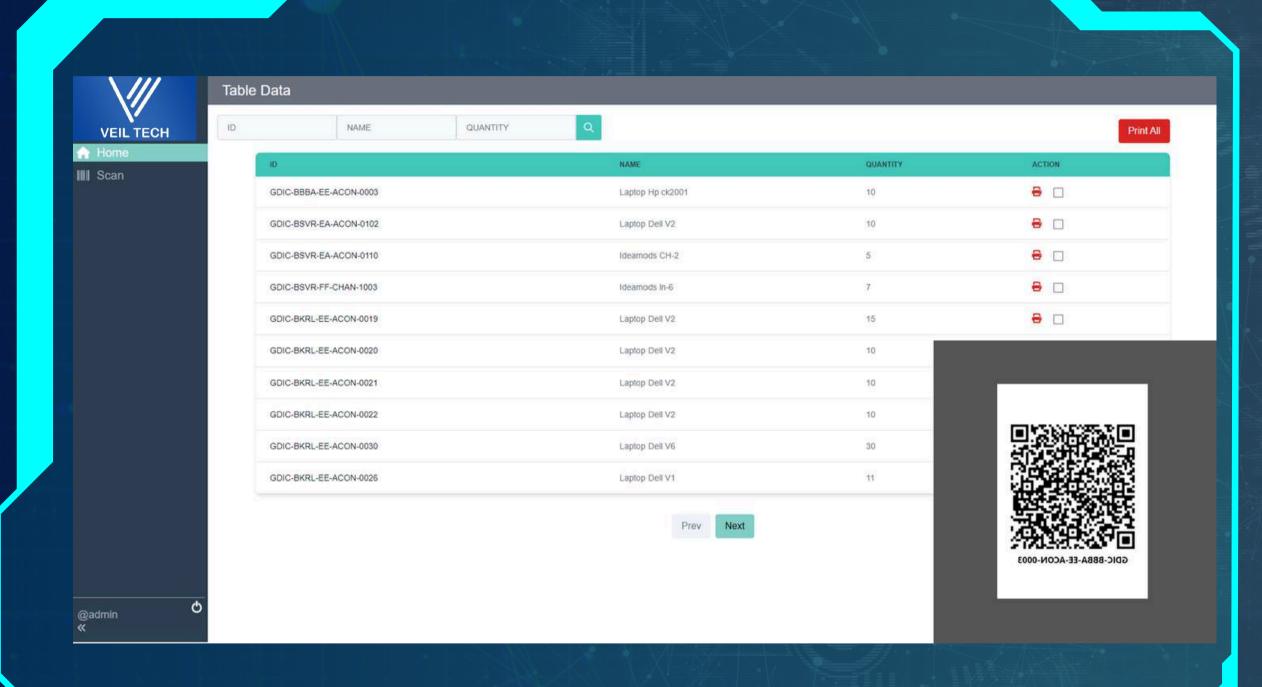

#### WEB APPLICATION

BAR/QR Code supported Fixed Asset Register

For Insurance Company