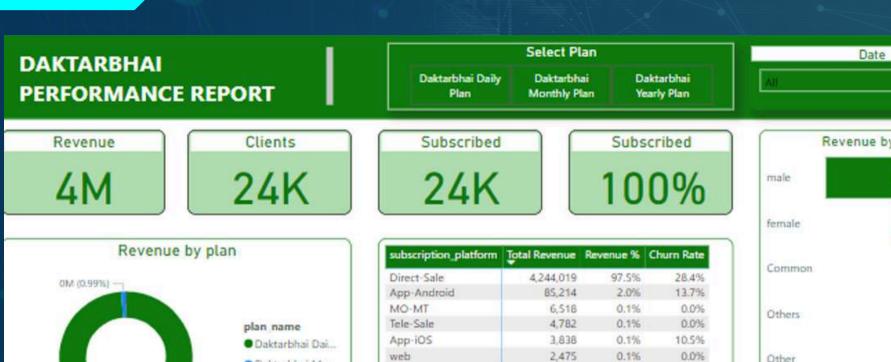

#### POWER BI AND BUSINESS INTELLIGENCE

14.3%

10.0%

0.0%

0.0%

0.0%

0.0%

100.0%

Website

USSD

Total

| Subsci               | ription Renewal R | eport       |
|----------------------|-------------------|-------------|
| Name                 | Mobile            | Renewal Due |
| Md Anowar<br>Hossain | 8801915491248     | -3          |

- 4M (98.83%)

Daktarbhai Mo...

Daktarbhai Yea...

2,107

1,492

4,350,770

326

| Revenue by Gender |        |  |
|-------------------|--------|--|
| male              | 3,643K |  |
| female            | 639K   |  |
| Common            | 51K    |  |
| Others            | 17K    |  |
| Other             | ОК     |  |

| Age Group  | Total Revenue | Churn Rate |  |
|------------|---------------|------------|--|
| 30 TO 39   | 1,567,617     | 15.5%      |  |
| 20 TO 29   | 1,339,312     | 60.1%      |  |
| 0 TO 9     | 543,368       | 10.4%      |  |
| 40 TO 49   | 519,730       | 14.9%      |  |
| 10 TO 19   | 173,834       | 14.2%      |  |
| 50 TO 59   | 156,283       | 17.8%      |  |
| 60 TO 69   | 37,303        | 48.3%      |  |
| 70 TO 79   | 8,019         | 57.5%      |  |
| 80 TO 89   | 3,658         | 72.7%      |  |
| 90 TO 99   | 1,574         | 40.0%      |  |
| 100 TO 109 | 56            | 100.0%     |  |
| 120 TO 129 | 13            | 0.0%       |  |
| 110 TO 119 | 5             | 0.0%       |  |