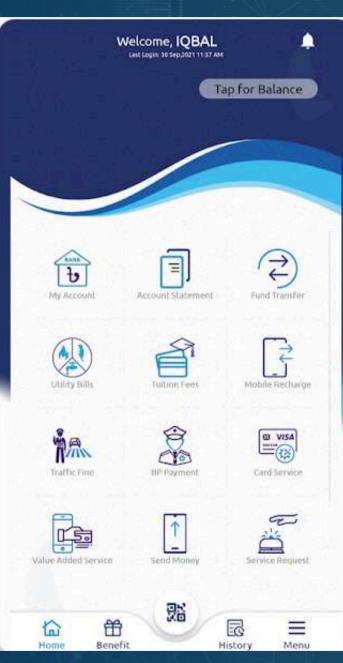

## OULTH Q

My Prime - Prime Bank PLC

Connect Internet Banking -Shimanto Bank PLC

Trust Money - Trust Bank Limited

Pmoney smart banking - The Premier Bank Limited

One Bank App - One Bank Limited

NRBC Planet - NRBC Bank PLC