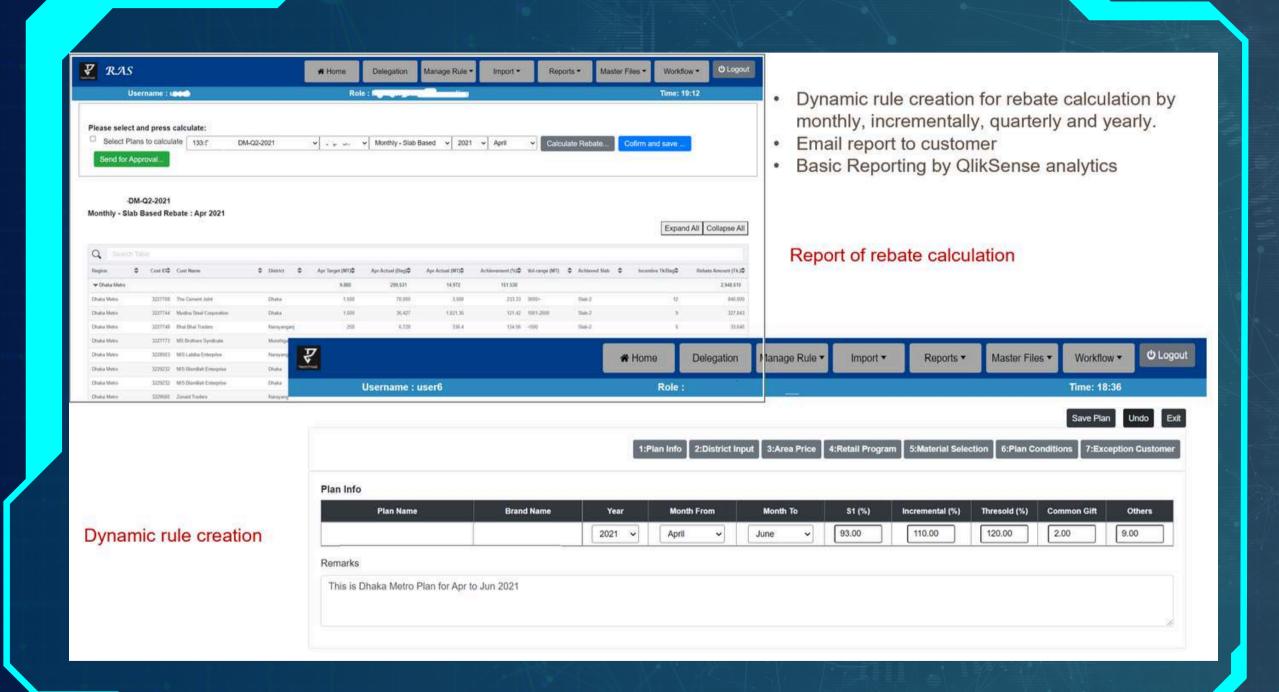

#### WEB APPLICATION: REBATE MANAGEMENT SYSTEM

Dynamic rule creation and Rebate calculation